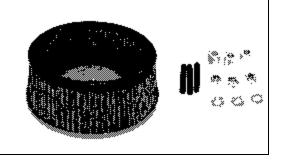

Kit Contents:

Description Qty.

- Air Cleaner Flement
- 3 Set Screws (Allen Head)
- 1/4" I.D. x 1/2" Spacers
- 3 1/4" Washers
- 3 1/4" Nylon Lock Nuts

The Edelbrock High-Note: Flow Air Cleaner is 1/2" taller than stock. The taper is reversed, which will require the use of an 8" air cleaner cover.